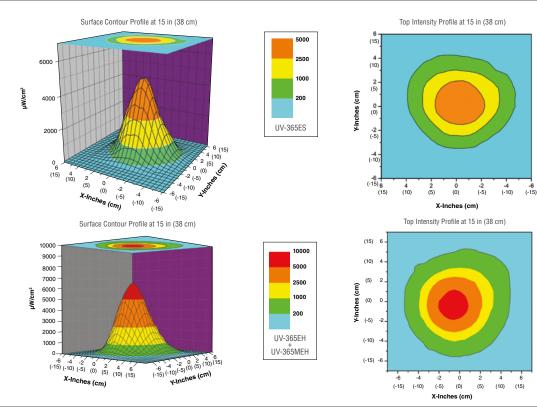

#### UV-A Beam Profiles

SPECTRO-UV

DISTRIBUTED BY:

www.Spectro-UV.com 4 Dubon Ct., Farmingdale, NY 11735 866-230-7305

### uVision<sup>™</sup> 365 UV-365 STANDARD SERIES

| MODEL                                                                                                                                                    | NOMINAL STEADY-STATE<br>UV-A (365 nm) INTENSITY<br>at 15 in (38 cm) • | VISIBLE LIGHT<br>MEASUREMENT                                           | <b>UV-A COVERAGE AREA</b><br>at 15 in (38 cm)<br>at minimum 1,200 µW/cm <sup>2</sup> | AC/DC MOBILE<br>Version                                                                                                                                                                                                                                                                                                                                                                                                                                                                                                                                                                                                                                                                                                                                                                                                                                                                                                                                                                                                                                                                                                                                                                                                                                                                                                                                                                                                                                                                                                                                                                                                                                                                                                                                                                                                                                                                                                                                                                                                                                                                                                                                      |
|----------------------------------------------------------------------------------------------------------------------------------------------------------|-----------------------------------------------------------------------|------------------------------------------------------------------------|--------------------------------------------------------------------------------------|--------------------------------------------------------------------------------------------------------------------------------------------------------------------------------------------------------------------------------------------------------------------------------------------------------------------------------------------------------------------------------------------------------------------------------------------------------------------------------------------------------------------------------------------------------------------------------------------------------------------------------------------------------------------------------------------------------------------------------------------------------------------------------------------------------------------------------------------------------------------------------------------------------------------------------------------------------------------------------------------------------------------------------------------------------------------------------------------------------------------------------------------------------------------------------------------------------------------------------------------------------------------------------------------------------------------------------------------------------------------------------------------------------------------------------------------------------------------------------------------------------------------------------------------------------------------------------------------------------------------------------------------------------------------------------------------------------------------------------------------------------------------------------------------------------------------------------------------------------------------------------------------------------------------------------------------------------------------------------------------------------------------------------------------------------------------------------------------------------------------------------------------------------------|
| UV-365ES*                                                                                                                                                | 4,700 μW/cm <sup>2</sup>                                              | < 1 foot-candle (11 lux)                                               | 6 in (15.24 cm) Diameter                                                             |                                                                                                                                                                                                                                                                                                                                                                                                                                                                                                                                                                                                                                                                                                                                                                                                                                                                                                                                                                                                                                                                                                                                                                                                                                                                                                                                                                                                                                                                                                                                                                                                                                                                                                                                                                                                                                                                                                                                                                                                                                                                                                                                                              |
| UV-365EH*                                                                                                                                                | 7,000 µW/cm <sup>2</sup>                                              | < 1 foot-candle (11 lux)                                               | 7 in (17.78 cm) Diameter                                                             |                                                                                                                                                                                                                                                                                                                                                                                                                                                                                                                                                                                                                                                                                                                                                                                                                                                                                                                                                                                                                                                                                                                                                                                                                                                                                                                                                                                                                                                                                                                                                                                                                                                                                                                                                                                                                                                                                                                                                                                                                                                                                                                                                              |
| UV-365MEH*                                                                                                                                               | 7,000 µW/cm <sup>2</sup>                                              | < 1 foot-candle (11 lux)                                               | 7 in (17.78 cm) Diameter                                                             | •                                                                                                                                                                                                                                                                                                                                                                                                                                                                                                                                                                                                                                                                                                                                                                                                                                                                                                                                                                                                                                                                                                                                                                                                                                                                                                                                                                                                                                                                                                                                                                                                                                                                                                                                                                                                                                                                                                                                                                                                                                                                                                                                                            |
| Light Source:   (3) UV-A LEDs, (1) white light LED     Lamp Style:   Pistol grip     Lamp Head Diameter:   3.3 in (8.38 cm)     Height:   7.5 in (19 cm) |                                                                       |                                                                        |                                                                                      | CE                                                                                                                                                                                                                                                                                                                                                                                                                                                                                                                                                                                                                                                                                                                                                                                                                                                                                                                                                                                                                                                                                                                                                                                                                                                                                                                                                                                                                                                                                                                                                                                                                                                                                                                                                                                                                                                                                                                                                                                                                                                                                                                                                           |
| Width:     3.5 in (8.9 cm)                                                                                                                               |                                                                       |                                                                        |                                                                                      | SPECTROLNE'                                                                                                                                                                                                                                                                                                                                                                                                                                                                                                                                                                                                                                                                                                                                                                                                                                                                                                                                                                                                                                                                                                                                                                                                                                                                                                                                                                                                                                                                                                                                                                                                                                                                                                                                                                                                                                                                                                                                                                                                                                                                                                                                                  |
| Weight:<br>White Light LED In                                                                                                                            |                                                                       | 1.7 lb (0.73 kg) (without battery pack)   400 foot-candles (4,306 lux) |                                                                                      | This is its world, but below, mitoread with a world, but 12.5 kang and ansatzanaka<br>(banda) and a maintain (band 12.6 kang and analas). Alter and<br>the second second second second second second second second second<br>Product second second second second second second second second<br>field second second second second second second second second second<br>field second second second second second second second second second<br>field second second second second second second second second second<br>field second second second second second second second second second second<br>field second second second second second second second second second second<br>field second second<br>field second |
| Power Requireme                                                                                                                                          |                                                                       | 100-120VAC / 12VDC<br>(Also available in 230V & 240V versions)         |                                                                                      | Valid sign could ge 300 am                                                                                                                                                                                                                                                                                                                                                                                                                                                                                                                                                                                                                                                                                                                                                                                                                                                                                                                                                                                                                                                                                                                                                                                                                                                                                                                                                                                                                                                                                                                                                                                                                                                                                                                                                                                                                                                                                                                                                                                                                                                                                                                                   |
| Battery Pack: Type: 12V, NiMH (rechargeable<br>Run time: 3.5 hours continuou<br>Charge time: 2 hours                                                     |                                                                       | ontinuous<br><b>uVis</b>                                               | ion™ 365<br>DC MOBILE KIT                                                            |                                                                                                                                                                                                                                                                                                                                                                                                                                                                                                                                                                                                                                                                                                                                                                                                                                                                                                                                                                                                                                                                                                                                                                                                                                                                                                                                                                                                                                                                                                                                                                                                                                                                                                                                                                                                                                                                                                                                                                                                                                                                                                                                                              |